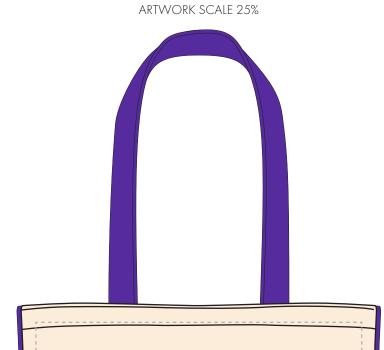

Your Ref: Quantity: Product Code: QB0557
Our Ref: Version: 1 Product Colour: PURPLE

**PRINTING CONCERNS:** 

We stock this item in the following colours

## **PANTONE REFERENCE(S)**

Full colour printing

Product Image for visualisation - colours may vary